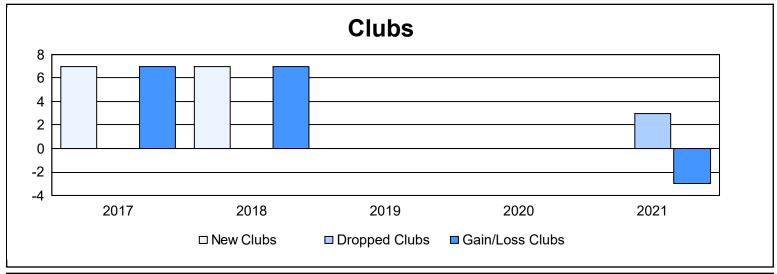

District 393 As of June 2021 Cumulative

| Year      | New<br>Clubs | Dropped<br>Clubs | Gain/<br>Loss<br>Clubs | New<br>Members | Charter<br>Members | Reinstate<br>Members | Transfer<br>Members | Total<br>Member<br>Added | Total<br>Members<br>Dropped | Gain/<br>Loss<br>Members |
|-----------|--------------|------------------|------------------------|----------------|--------------------|----------------------|---------------------|--------------------------|-----------------------------|--------------------------|
| 2016-2017 | 7            | 0                | 7                      | 383            | 225                | 0                    | 11                  | 619                      | 236                         | 383                      |
| 2017-2018 | 7            | 0                | 7                      | 209            | 230                | 6                    | 8                   | 453                      | 562                         | -109                     |
| 2018-2019 | 0            | 0                | 0                      | 178            | 27                 | 3                    | 4                   | 212                      | 381                         | -169                     |
| 2019-2020 | 0            | 0                | 0                      | 6              | 23                 | 11                   | 4                   | 44                       | 503                         | -459                     |
| 2020-2021 | 0            | 3                | -3                     | 336            | 46                 | 26                   | 12                  | 420                      | 219                         | 201                      |
| Average   | 3            | 1                | 2                      | 222            | 110                | 9                    | 8                   | 350                      | 380                         | -31                      |